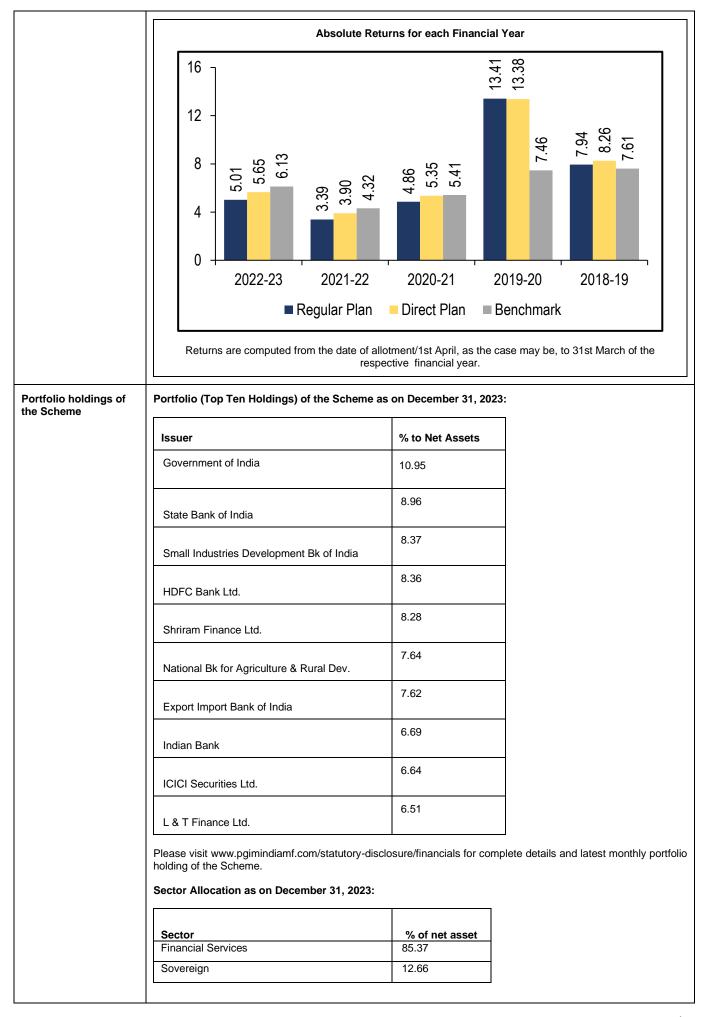

|  |  |
|                                                                      | # CRISIL Ultra Short Dura                                                                                                                                                                                                                                                                                                                                                                                                                                                         |                                                                                                                                                                                                       | ; Direct Plan: January | 01, 2013 |  |  |  |  |



|                                                                           | The above table does not include cash and cash equivalents, fixed deposits and / or exposure in derivatives instruments, if any.                                                                                                                                                                                                                                                                                                                                                                                                                                                                                                                                                                                                       |  |  |