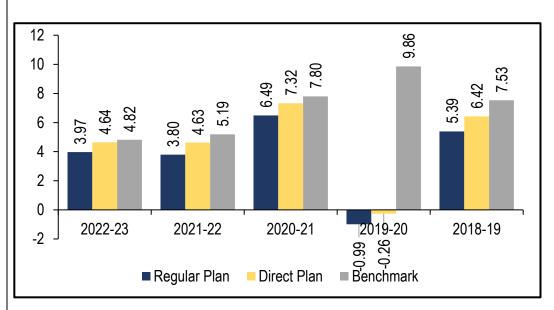

#### Performance of the Scheme as on March 31, 2023

| Compounded Annualised Returns^^ | Regular Plan<br>Returns^ (%) | Direct Plan<br>Returns^ (%) | Benchmark Returns# (%) |
|---------------------------------|------------------------------|-----------------------------|------------------------|
| Last 1 Year                     | 3.97                         | 4.64                        | 4.82                   |
| Last 3 Years                    | 4.75                         | 5.52                        | 6.06                   |
| Last 5 Years                    | 3.69                         | 4.51                        | 6.95                   |
| Since Inception                 | 6.86                         | -                           | 7.12                   |
|                                 | -                            | 7.08                        | 7.82                   |

#### **Absolute Returns for each Financial Year**

Returns are computed from the date of allotment/1st April, as the case may be, to 31st March of the respective financial year.