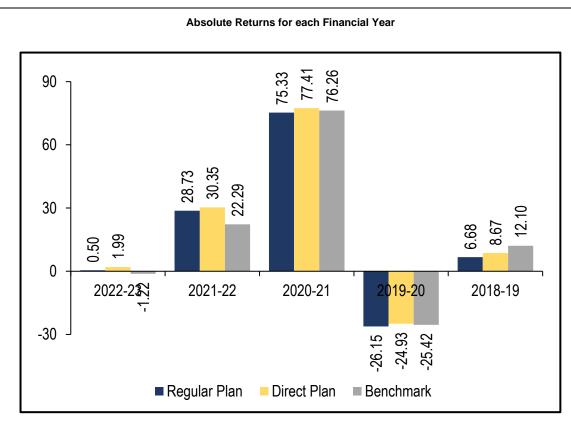

| 27.04                       | 24.14                     |
| Last 5 Years                       | 14.71                        | 16.35                       | 14.89                     |
| Since Inception                    | 13.75                        | 15.32                       | 14.85                     |

Past performance may or may not be sustained in future & should not be used as a basis of comparison with other investments.

^ Returns are calculated on Compounded Annualised basis for a period of more than a year and on an absolute basis for a period of less than or equal to a year.

Returns for the benchmark have been calculated using TRI values.

#Benchmark - NIFTY 500 TR Index.

Inception Date: Regular Plan: December 11, 2015; Direct Plan: December 11, 2015



Returns are computed from the date of allotment/1st April, as the case may be, to 31st March of the respective financial year.

<sup>^</sup> Returns are calculated on Growth Option NAV.

# Portfolio holdings of the Scheme

# Portfolio (Top Ten Holding) of the Scheme as on September 30, 2023:

| Issuer                          | % to Net Assets |
|---------------------------------|-----------------|
| HDFC Bank Ltd.                  | 7.36            |
| ICICI Bank Ltd.                 | 6.89            |
| Reliance Industries Ltd.        | 5.97            |
| Infosys Ltd.                    | 5.01            |
| Axis Bank Ltd.                  | 3.98            |
| Kotak Mahindra Bank Ltd.        | 2.56            |
| Bharat Electronics Ltd.         | 2.28            |
| Bajaj Finance Lt